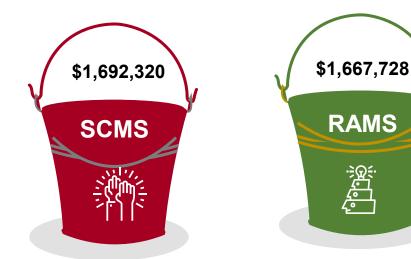

Summer Creek MS 23-26 SAF Grant \$0 24-25 CSP-\$900,000 25-26 1882 Funds-\$792,320 Richard Allie MS 23-26 SAF Grant \$0 24-25 CSP-\$900,000 25-26 1882 Funds-\$767,728)

Projected Funding: \$8,026,606 through 2025-2026