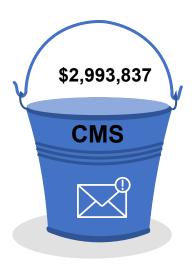

# 1882 Projected Funding by School

Crowley MS 23-26 SAF Grant (1.2million) 24-25 CSP-\$900,000 25-26 1882 Funds-\$893,837

HF Stevens MS 23-26 SAF Grant \$0 24-25 CSP-\$900,000 25-26 1882 Funds-\$772,721

Summer Creek MS 23-26 SAF Grant \$0 24-25 CSP-\$900,000 25-26 1882 Funds-\$792,320 Richard Allie MS 23-26 SAF Grant \$0 24-25 CSP-\$900,000 25-26 1882 Funds-\$767,728)

Projected Funding: \$8,026,606 through 2025-2026