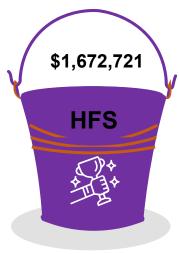

# 1882 Projected Funding by School

Crowley MS 23-26 SAF Grant (1.2million) 24-25 CSP-\$900,000 25-26 1882 Funds-\$893,837

HF Stevens MS 23-26 SAF Grant \$0 24-25 CSP-\$900,000 25-26 1882 Funds-\$772,721