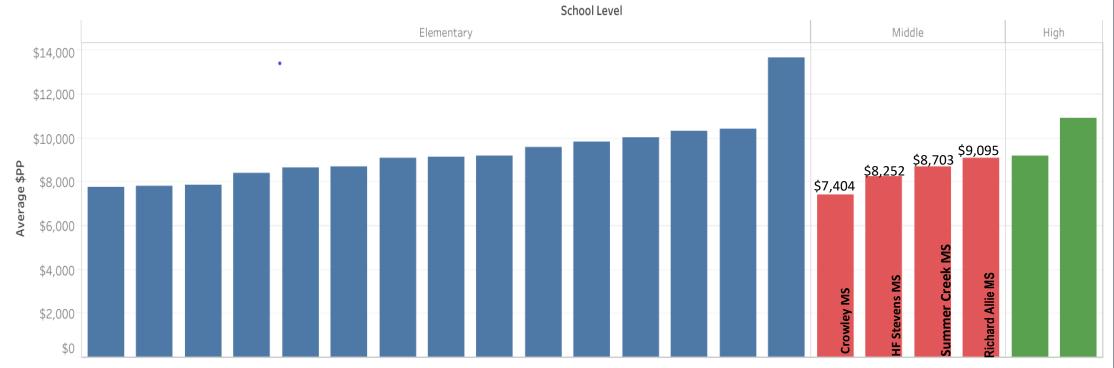

#### Average Per Pupil Spending by School, CROWLEY ISD

Data Sources, Texas Education Agency: - <u>Individual Campus Financial Actual Reports (</u>SY 2020-21)

| 21-22 Acct. Rat                                              | С   | С   | С   | С   | CROWLEY                                              |
|--------------------------------------------------------------|-----|-----|-----|-----|------------------------------------------------------|
| All Students-6 <sup>th</sup><br>Grade Math<br>Meets or Above | 12% | 14% | 16% | 37% | PRIDE UNIFIED<br>GROWLEY INDEPENDENT SCHOOL DISTRICT |