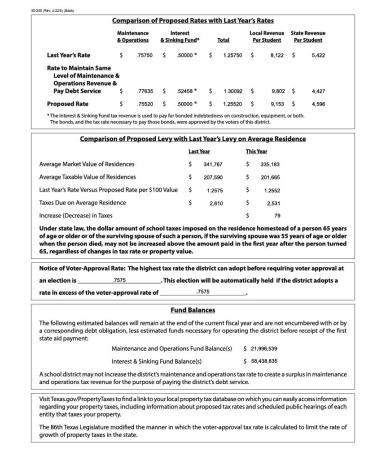

# Notice of Public Meeting to Discuss Budget and Proposed Tax Rate

- Maintenance & Operations (M&O)Tax Rate
  - Recap
    - Due to HB3, CISD was required to reduce the 2023-24 Maintenance & Operations (M&O) component of the total tax rate from \$.9429 to \$.7575 per \$100 of assessed valuation
    - Based upon CISD certified tax values, the State calculated the 2023-24 CISD (M&O) tax rate at \$.7575.
    - HB3 will continue to require that the State calculate our M&O tax rate.
    - Therefore, after receiving all Certified Value Reports, statewide, TEA will provide CISD with its M&O tax rate applicable to FY 2024-25, in August of 2024
    - Thus, approval of the FY 2024-25 CISD tax rate will occur at August 2024 Board Meeting
    - In addition, CISD continues to offer the 10% (Optional) Homestead Exemption to our tax payers