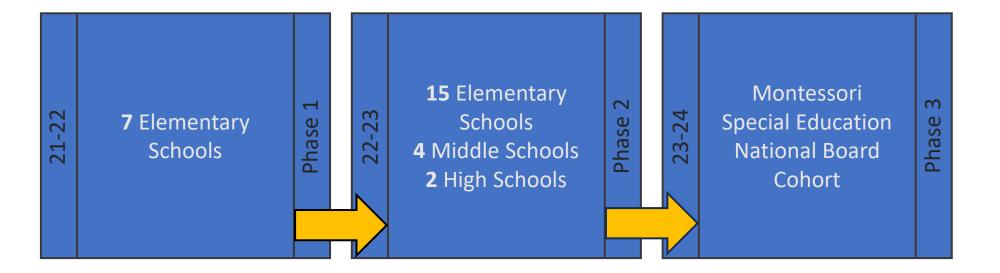

# Teacher Incentive Allotment

March 27, 2025







# Overview



#### Teacher Incentive Allotment





# Teacher Designations



#### Recognized

\$4,768 (CISD Average)

Top 30% in the state

National Board Certification



#### **Exemplary**

\$9,537 (CISD Average)

Top 20% in the state





#### Master

\$17,894 (CISD Average)

Top 5% in the state



# **Designation Components**





Teacher Observation



Student Performance

- Observation based on T-TESS or locally developed system
- District application must show evidence of validity and reliability
- Student performance measures determined by district
- District application must show evidence of validity and reliability



#### Phases 1-3







13 Recognized

Top 30% in the state \$4,768 (AVETAGE)



32 Exemplary

Top 20% in the state \$9,537 (Average)



18 Master

Top 5% in the state \$17,894 (Average)







#### **Christopher Adams**

David L. Walker Elementary







#### Ramahd Allmon

Poynter Elementary







#### Maria Almanza

J.A. Hargrave Elementary







#### Miasia Bennett

S.H. Crowley Elementary







#### **Phoenix Blades**

June Davis Elementary







#### Jennifer Bloomer

Oakmont Elementary





#### **Anne Bristow**

Richard Allie Middle School









#### Michelle Colmenero

**Deer Creek Elementary** 







**Linh Dang**Jackie Carden Elementary







#### **Lauren Davis**

June Davis Elementary







#### **Sarah Dennis**

Jackie Carden Elementary







#### **Roshaunn Early**

Richard Allie M