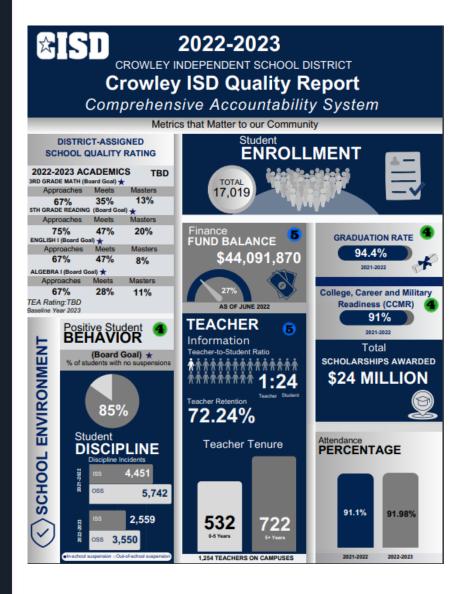

Our aspiration in Crowley ISD is to ensure that all students have access to a GREAT SCHOOL and are provided excellent educational experiences so that they achieve their full potential. When our students graduate from Crowley ISD, they will leave with more than a diploma. They will leave with choices and opportunities. We designed this School Quality Report (SQR) to highlight metrics that matter and to share with our community the areas of progress, the areas of opportunity, and the comprehensive quality of each school in Crowley ISD. This SQR is our effort to increase transparency by synthesizing the quantitative metrics with qualitative parent voices to provide a complete assessment of school quality.