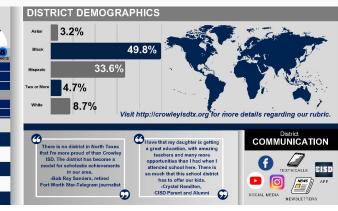

Our aspiration in Crowley ISD is to ensure that all students have access to a GREAT SCHOOL and are provided excellent educational experiences so that they achieve their full potential. When our students graduate from Crowley ISD, they will leave with more than a diploma. They will leave with choices and opportunities. We designed this School Quality Report (SQR) to highlight metrics that matter and to share with our community the areas of progress, the areas of opportunity, and the comprehensive quality of each school in Crowley ISD. This SQR is our effort to increase transparency by synthesizing the quantitative metrics with qualitative parent voices to provide a complete assessment of school quality.