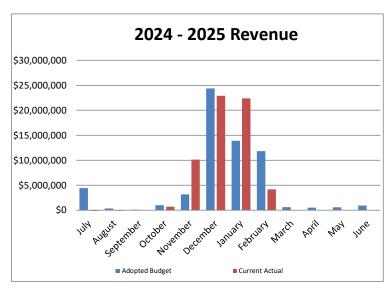

#### February 2025

| Revenue      |               |               |               |  |  |  |  |  |  |  |  |
|--------------|---------------|---------------|---------------|--|--|--|--|--|--|--|--|
|              | Adopted       | Current       |               |  |  |  |  |  |  |  |  |
| Month        | Budget        | Actual        | Variance      |  |  |  |  |  |  |  |  |
| July         | \$1,392,779   | \$1,351,985   | \$40,793      |  |  |  |  |  |  |  |  |
| August       | \$1,547,465   | \$1,215,478   | \$331,987     |  |  |  |  |  |  |  |  |
| September    | \$16,940,483  | \$19,368,045  | -\$2,427,563  |  |  |  |  |  |  |  |  |
| October      | \$14,031,233  | \$16,832,048  | -\$2,800,815  |  |  |  |  |  |  |  |  |
| November     | \$11,993,151  | \$12,788,093  | -\$794,942    |  |  |  |  |  |  |  |  |
| December     | \$26,117,816  | -\$6,319,909  | \$32,437,725  |  |  |  |  |  |  |  |  |
| January      | \$29,668,447  | \$68,540,530  | -\$38,872,084 |  |  |  |  |  |  |  |  |
| February     | \$25,604,363  | \$29,862,938  | -\$4,258,575  |  |  |  |  |  |  |  |  |
| March        | \$4,438,300   | \$0           | \$4,438,300   |  |  |  |  |  |  |  |  |
| April        | \$7,053,280   | \$0           | \$7,053,280   |  |  |  |  |  |  |  |  |
| May          | \$5,883,384   | \$0           | \$5,883,384   |  |  |  |  |  |  |  |  |
| June         | \$43,705,232  | \$0           | \$43,705,232  |  |  |  |  |  |  |  |  |
| Year to Date | \$188,375,931 | \$143,639,208 | \$44,736,722  |  |  |  |  |  |  |  |  |