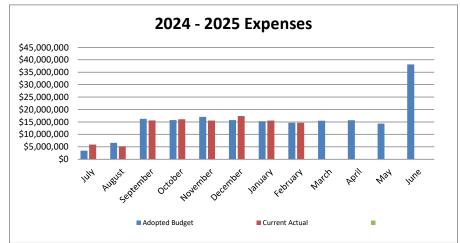

| Expenses     |               |               |              |  |  |  |  |  |  |  |  |
|--------------|---------------|---------------|--------------|--|--|--|--|--|--|--|--|
|              | Adopted       | Current       |              |  |  |  |  |  |  |  |  |
| Month        | Budget        | Actual        | Variance     |  |  |  |  |  |  |  |  |
| July         | \$3,408,157   | \$5,929,923   | -\$2,521,766 |  |  |  |  |  |  |  |  |
| August       | \$6,602,299   | \$5,201,318   | \$1,400,981  |  |  |  |  |  |  |  |  |
| September    | \$16,226,605  | \$15,635,020  | \$591,586    |  |  |  |  |  |  |  |  |
| October      | \$15,764,700  | \$16,072,002  | -\$307,302   |  |  |  |  |  |  |  |  |
| November     | \$17,055,857  | \$15,565,016  | \$1,490,841  |  |  |  |  |  |  |  |  |
| December     | \$15,749,587  | \$17,338,718  | -\$1,589,131 |  |  |  |  |  |  |  |  |
| January      | \$15,306,014  | \$15,568,373  | -\$262,359   |  |  |  |  |  |  |  |  |
| February     | \$14,627,698  | \$14,622,416  | \$5,282      |  |  |  |  |  |  |  |  |
| March        | \$15,492,963  | \$0           | \$15,492,963 |  |  |  |  |  |  |  |  |
| April        | \$15,655,318  | \$0           | \$15,655,318 |  |  |  |  |  |  |  |  |
| May          | \$14,354,699  | \$0           | \$14,354,699 |  |  |  |  |  |  |  |  |
| June         | \$38,132,033  | \$0           | \$38,132,033 |  |  |  |  |  |  |  |  |
| Year to Date | \$188,375,931 | \$105,932,786 | \$82,443,145 |  |  |  |  |  |  |  |  |