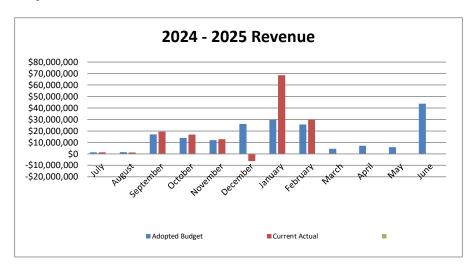

#### February 2025

| Revenue      |               |               |               |  |  |  |  |  |  |  |  |
|--------------|---------------|---------------|---------------|--|--|--|--|--|--|--|--|
|              | Adopted       | Current       |               |  |  |  |  |  |  |  |  |
| Month        | Budget        | Actual        | Variance      |  |  |  |  |  |  |  |  |
| July         | \$1,392,779   | \$1,351,985   | \$40,793      |  |  |  |  |  |  |  |  |
| August       | \$1,547,465   | \$1,215,478   | \$331,987     |  |  |  |  |  |  |  |  |
| September    | \$16,940,483  | \$19,368,045  | -\$2,427,563  |  |  |  |  |  |  |  |  |
| October      | \$14,031,233  | \$16,832,048  | -\$2,800,815  |  |  |  |  |  |  |  |  |
| November     | \$11,993,151  | \$12,788,093  | -\$794,942    |  |  |  |  |  |  |  |  |
| December     | \$26,117,816  | -\$6,319,909  | \$32,437,725  |  |  |  |  |  |  |  |  |
| January      | \$29,668,447  | \$68,540,530  | -\$38,872,084 |  |  |  |  |  |  |  |  |
| February     | \$25,604,363  | \$29,862,938  | -\$4,258,575  |  |  |  |  |  |  |  |  |
| March        | \$4,438,300   | \$0           | \$4,438,300   |  |  |  |  |  |  |  |  |
| April        | \$7,053,280   | \$0           | \$7,053,280   |  |  |  |  |  |  |  |  |
| May          | \$5,883,384   | \$0           | \$5,883,384   |  |  |  |  |  |  |  |  |
| June         | \$43,705,232  | \$0           | \$43,705,232  |  |  |  |  |  |  |  |  |
| Year to Date | \$188,375,931 | \$143,639,208 | \$44,736,722  |  |  |  |  |  |  |  |  |