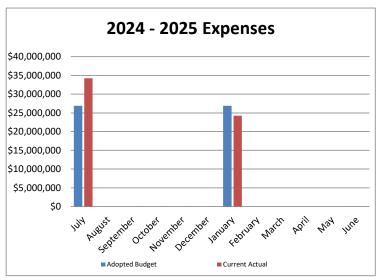

| Expenses     |               |               |              |  |  |  |  |  |  |  |  |
|--------------|---------------|---------------|--------------|--|--|--|--|--|--|--|--|
|              | Adopted       | Current       |              |  |  |  |  |  |  |  |  |
| Month        | Budget        | Actual        | Variance     |  |  |  |  |  |  |  |  |
| July         | \$3,408,157   | \$5,929,923   | -\$2,521,766 |  |  |  |  |  |  |  |  |
| August       | \$6,602,299   | \$5,201,318   | \$1,400,981  |  |  |  |  |  |  |  |  |
| September    | \$16,226,605  | \$15,635,020  | \$591,586    |  |  |  |  |  |  |  |  |
| October      | \$15,764,700  | \$16,072,002  | -\$307,302   |  |  |  |  |  |  |  |  |
| November     | \$17,055,857  | \$15,565,016  | \$1,490,841  |  |  |  |  |  |  |  |  |
| December     | \$15,749,587  | \$17,338,718  | -\$1,589,131 |  |  |  |  |  |  |  |  |
| January      | \$15,306,014  | \$15,568,373  | -\$262,359   |  |  |  |  |  |  |  |  |
| February     | \$14,627,698  | \$14,622,416  | \$5,282      |  |  |  |  |  |  |  |  |
| March        | \$15,492,963  | \$0           | \$15,492,963 |  |  |  |  |  |  |  |  |
| April        | \$15,655,318  | \$0           | \$15,655,318 |  |  |  |  |  |  |  |  |
| May          | \$14,354,699  | \$0           | \$14,354,699 |  |  |  |  |  |  |  |  |
| June         | \$38,132,033  | \$0           | \$38,132,033 |  |  |  |  |  |  |  |  |
| Year to Date | \$188,375,931 | \$105,932,786 | \$82,443,145 |  |  |  |  |  |  |  |  |