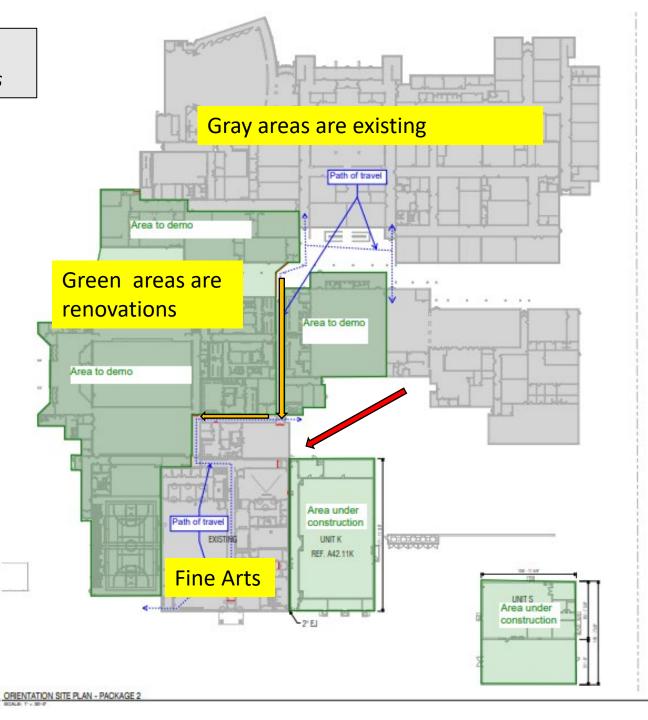

## **Student Trustee Considerations Update**

Consideration from Trustee Kennedy Nguyen:

Student movement from existing (main) building to Fine Arts

Consideration from Trustee Vincent James:

Continued growth AVID

### **Consideration from Trustee Kennedy Nguyen:**

Student movement from existing (main) building to Fine Arts

### **RESPONSE**

- Initially students exited and waited for students to open the doorway
- Team met with student trustee, student council members, Dr. Warfield, Mr. Reeves, Mr. Muhammad and me to walk the concern.
- ➤ Mr. Reeves and his team installed a temporary corridor from the main building to the Fine Arts building.